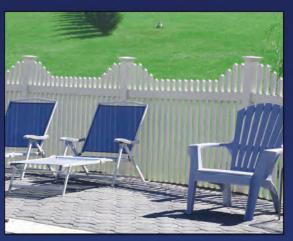

## Picket Fence

#### Weather Wise® Vinyl Fencing

With Picket, Privacy, & Ranch styles,

Weather Wise® has the right fencing system to
meet your needs in the style you want at an
affordable price. All of our fencing products are
made from premium vinyl that provides durability
and quality you can count on with a lifetime
warranty. Many of our fences meet pool codes
and Miami-Dade County Wind Requirements.

Fences available in White & Tan

other colors available through special order

Picket Fence Sections are preassembled\* & available in 6' or 8' sections with 36"-60" Heights.

Standard Picket Spacing is 1.75" or 3.5"