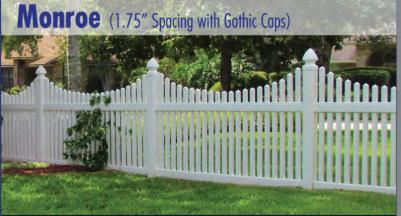

## Picket Fence

Fences available in White & Tan

other colors available through special order

Picket Fence Sections are preassembled\* & available in 6' or 8' sections with 36"-60" Heights.

Standard Picket Spacing is 1.75" or 3.5"

(additional spacing options available based on the style chosen)

\*except Outerbanks Picket