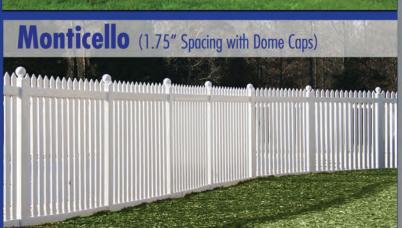

## Picket Fence

Fences available in White & Tan

other colors available through special order

Picket Fence Sections are preassembled\* & available in 6' or 8' sections with 36"-60" Heights.

Standard Picket Spacing is 1.75" or 3.5"

(additional spacing options available based on the style chosen)

\*except Outerbanks Picket