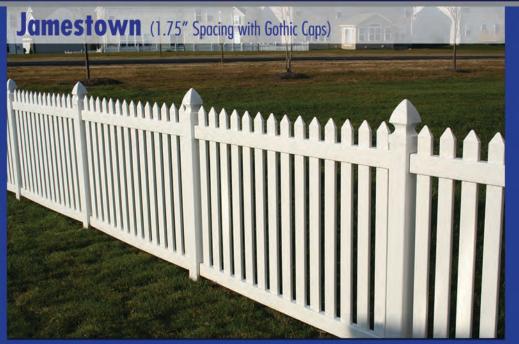

## Picket Fence

Fences available in White & Tan

other colors available through special order

Picket Fence Sections are preassembled\* & available in 6' or 8' sections with 36"-60" Heights.

Standard Picket Spacing is 1.75" or 3.5"

(additional spacing options available based on the style chosen)

\*except Outerbanks Picket