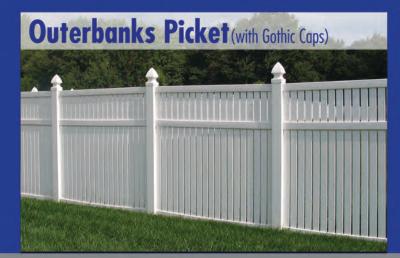

## Picket Fence

Fences available in White & Tan

other colors available through special order

Picket Fence Sections are preassembled\* & available in 6' or 8' sections with 36"-60" Heights.

Standard Picket Spacing is 1.75" or 3.5"

(additional spacing options available based on the style chosen)

\*except Outerbanks Picket