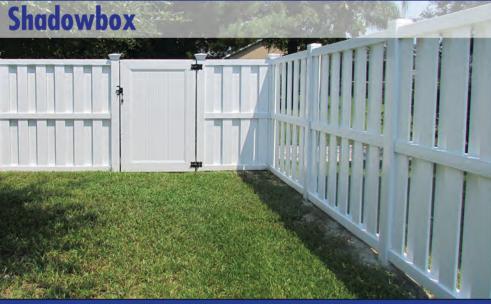

Privacy Fence

#### Weather Wise® Privacy Fence Cambridge, Oxford, & Outerbanks styles are available in 6 foot wide sections. All Privacy Fences are available in 8 foot sections.

#### Streamline Design

Weather Wise® Quality Outdoor Products are designed with no external brackets or screws. You don't have to sacrifice style for strength and durability!

Weather Wise® Privacy Fencing is now available for sale in Miami-Dade and Broward Counties! Our fences meet the stringent county requirements for wind resistance in high velocity hurricane zones. Another reason why Weather Wise is the Wise choice!