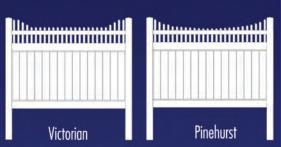

## Picket Fence

Fences available in White & Tan

other colors available through special order

Picket Fence Sections are preassembled\* & available in 6' or 8' sections with 36"-60" Heights.

Standard Picket Spacing is 1.75" or 3.5"

(additional spacing options available based on the style chosen)

\*except Outerbanks Picket