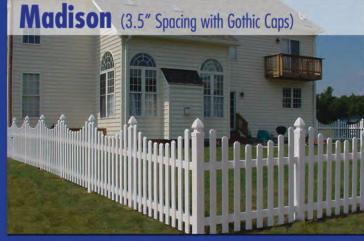

## Picket Fence

Fences available in White & Tan

other colors available through special order

Picket Fence Sections are preassembled\* & available in 6' or 8' sections with 36"-60" Heights.

Standard Picket Spacing is 1.75" or 3.5"

(additional spacing options available based on the style chosen)

\*except Outerbanks Picket