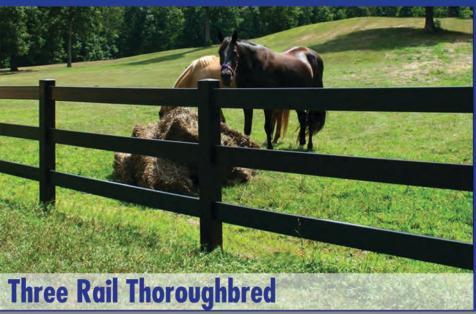

#### Thoroughbred Black Fence

New from Weather Wise<sup>®</sup>! Using a new formula designed to reduce heat absorption and a fade resistant acrylic cap, Thoroughbred Fencing is the high style, low-maintenance premier choice for black fencing!

## Ranch Fence

With spacious landscape and fields, reliable fencing is necessary to accommodate the needs of a ranch, farm, or estate. Weather Wise® Rail Fence comes in a variety of styles to meet every need, withstands extreme weather, and looks great for years with minimal upkeep.