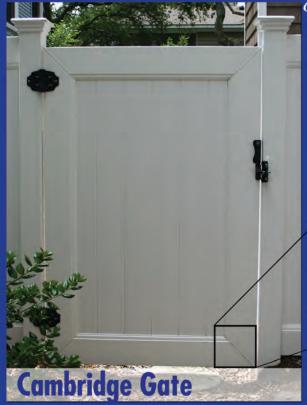

## Gates & Hardware

Weather Wise® combines "the world's most advanced hardware" with one of the strongest gates in the industry

Easy-to-Install

Welded Gate Frames
 Aluminum Post Reinforcements

Pool Coded Hardware
 Adjustable Self Closing Hinges

 Heavy Duty, Aluminum Reinforced Gates Available