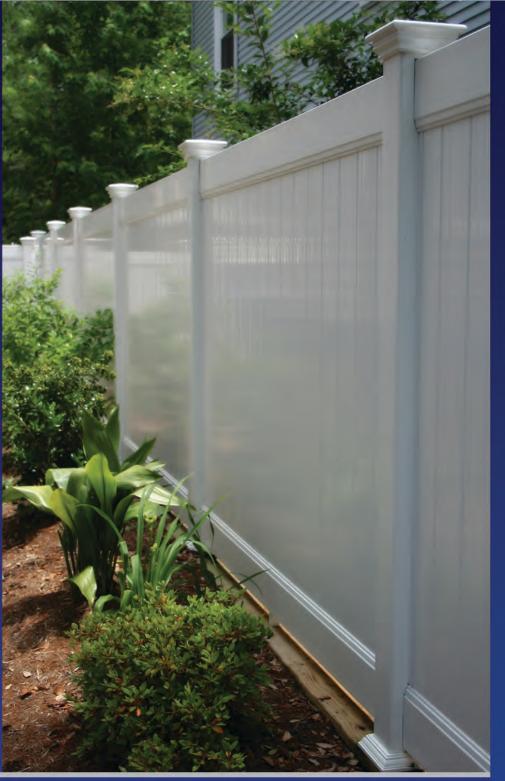

Privacy Fence

#### Weather Wise® Privacy Fence Cambridge, Oxford, & Outerbanks styles are available in 6 foot wide sections. All Privacy Fences are available in 8 foot sections.

#### Streamline Design

Weather Wise® Quality Outdoor Products are designed with no external brackets or screws. You don't have to sacrifice style for strength and durability!

Weather Wise® Privacy Fencing is now available for sale in Miami-Dade and Broward Counties! Our fences meet the stringent county requirements for wind resistance in high velocity hurricane zones. Another reason why Weather Wise is the Wise choice!