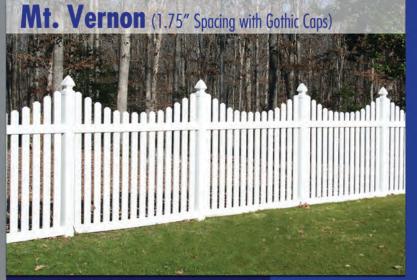

## Picket Fence

Fences available in White & Tan

other colors available through special order

Picket Fence Sections are preassembled\* & available in 6' or 8' sections with 36"-60" Heights.

Standard Picket Spacing is 1.75" or 3.5"