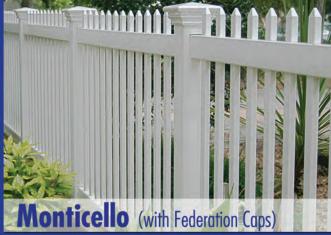

## Picket Fence

#### Weather Wise® Vinyl Fencing

With Picket, Privacy, & Ranch styles,

Weather Wise® has the right fencing system to
meet your needs in the style you want at an
affordable price. All of our fencing products are
made from premium vinyl that provides durability
and quality you can count on with a lifetime
warranty. Many of our fences meet pool codes
and Miami-Dade County Wind Requirements.

Weather Wise® Vinyl Fencing is not subject to damage by pests, rot, excessive fading, or other effects of weather. High impact resistance and ultraviolet inhibitors provide you with many years of worry-free fencing.

Fences available in White & Tan

other colors available through special order

Picket Fence Sections are preassembled\* & available in 6' or 8' sections with 36"-60" Heights.

Standard Picket Spacing is 1.75" or 3.5"