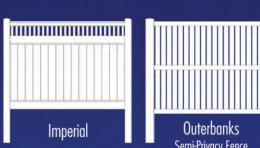

Privacy Fence

#### Weather Wise® Privacy Fence Cambridge, Oxford, & Outerbanks styles are available in 6 foot wide sections. All Privacy Fences are available in 8 foot sections.