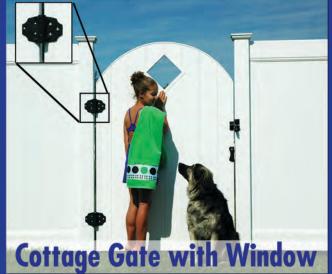

## Gates & Hardware

Weather Wise® combines "the world's most advanced hardware" with one of the strongest gates in the industry

Easy-to-Install

Welded Gate Frames
 Aluminum Post Reinforcements

Pool Coded Hardware
 Adjustable Self Closing Hinges

 Heavy Duty, Aluminum Reinforced Gates Available