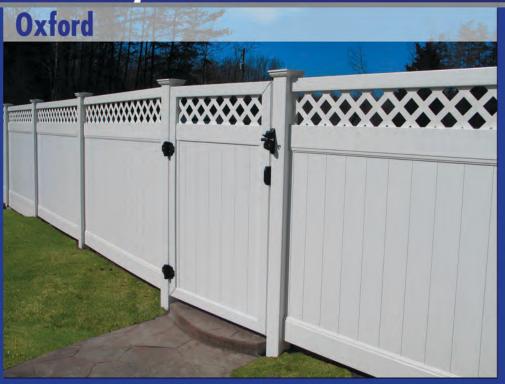

#### Weather Wise® Privacy Fence Cambridge, Oxford, & Outerbanks styles are available in 6 foot wide sections. All Privacy Fences are available in 8 foot sections.