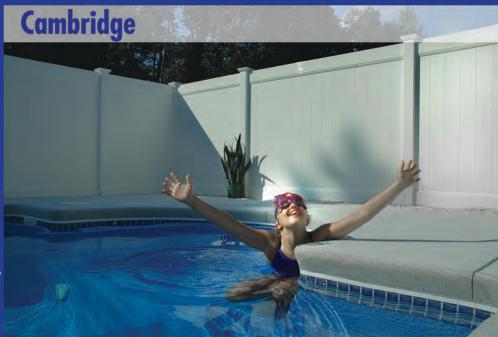

#### Weather Wise® Privacy Fence Cambridge, Oxford, & Outerbanks styles are available in 6 foot wide sections. All Privacy Fences are available in 8 foot sections.

#### Weather Wise® Pocket Rail

Weather Wise® Pocket Rail allows up to 18 inches of rackability per 8 foot Cambridge Privacy {Pat 509,594} Fence section.

Patented 2" deep