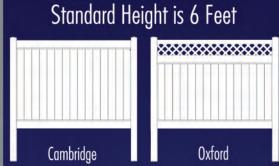

## Picket Fence

Fences available in White & Tan

other colors available through special order

Picket Fence Sections are preassembled\* & available in 6' or 8' sections with 36"-60" Heights.

Standard Picket Spacing is 1.75" or 3.5"

(additional spacing options available based on the style chosen)

\*except Outerbanks Picket