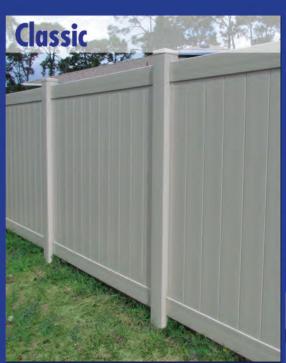

Privacy Fence

#### Weather Wise® Privacy Fence Cambridge, Oxford, & Outerbanks styles are available in 6 foot wide sections. All Privacy Fences are available in 8 foot sections.

#### Streamline Design

Weather Wise® Quality Outdoor Products are designed with no external brackets or screws. You don't have to sacrifice style for strength and durability!

Weather Wise® Privacy Fencing is now available for sale in Miami-Dade and Broward Counties! Our fences meet the stringent county requirements for wind resistance in high velocity hurricane zones. Another reason why Weather Wise is the Wise choice!