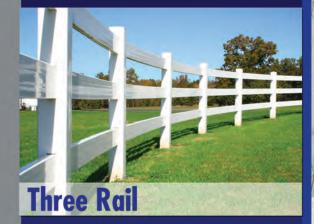

## Ranch Fence

With spacious landscape and fields, reliable fencing is necessary to accommodate the needs of a ranch, farm, or estate. Weather Wise® Rail Fence comes in a variety of styles to meet every need, withstands extreme weather, and looks great for years with minimal upkeep.