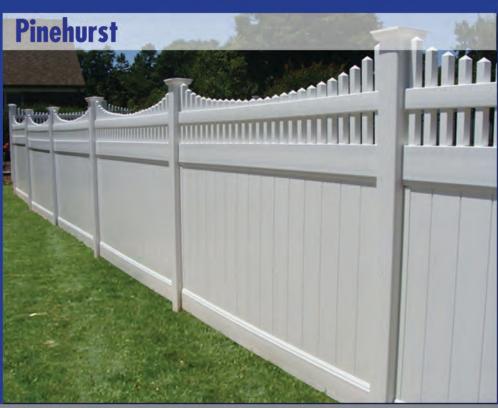

## Picket Fence

Fences available in White & Tan

other colors available through special order

Picket Fence Sections are preassembled\* & available in 6' or 8' sections with 36"-60" Heights.

Standard Picket Spacing is 1.75" or 3.5"

(additional spacing options available based on the style chosen)

\*except Outerbanks Picket