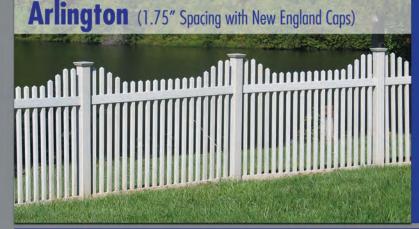

## Picket Fence

Fences available in White & Tan

other colors available through special order

Picket Fence Sections are preassembled\* & available in 6' or 8' sections with 36"-60" Heights.

Standard Picket Spacing is 1.75" or 3.5"

(additional spacing options available based on the style chosen)

\*except Outerbanks Picket